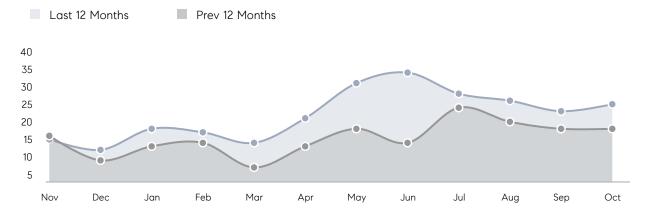

| % OF ASKING PRICE  | 99%       | 99%       |          |
|                | AVERAGE SOLD PRICE | \$640,833 | \$712,455 | -10%     |
|                | # OF CONTRACTS     | 2         | 12        | -83%     |
|                | NEW LISTINGS       | 3         | 9         | -67%     |
| Condo/Co-op/TH | AVERAGE DOM        | -         | -         | -        |
|                | % OF ASKING PRICE  | -         | -         |          |
|                | AVERAGE SOLD PRICE | -         | -         | -        |
|                | # OF CONTRACTS     | 0         | 0         | 0%       |
|                | NEW LISTINGS       | 0         | 0         | 0%       |
|                |                    |           |           |          |

# Oradell

#### OCTOBER 2022

#### Monthly Inventory





### Contracts By Price Range

### Listings By Price Range



COMPASS

 $\sim$   $\sim$   $\sim$   $\sim$   $\sim$ / / / / / / / //// | | | | | / ------

Compass makes no representations or warranties, express or implied, with respect to future market conditions or prices of residential product at the time the subject property or any competitive property is complete and ready for occupancy or with respect to any report, study, finding, recommendation or other information provided by Compass herein. Moreover, no warranty, express or implied, is made or should be assumed regarding the accuracy, adequacy, completeness, legality, reliability, merchantability or fitness for a particular purpose of any information, in part or whole, contained herein. All material is presented with the underst