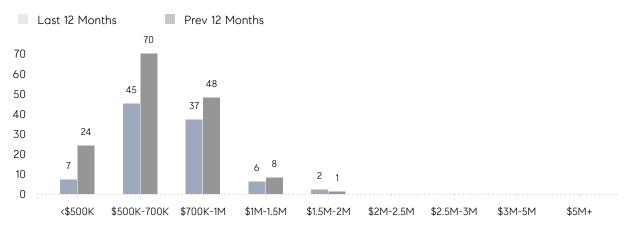

| % OF ASKING PRICE  | 99%       | 99%       |          |
|                | AVERAGE SOLD PRICE | \$640,833 | \$712,455 | -10%     |
|                | # OF CONTRACTS     | 2         | 12        | -83%     |
|                | NEW LISTINGS       | 3         | 9         | -67%     |
| Condo/Co-op/TH | AVERAGE DOM        | -         | -         | -        |
|                | % OF ASKING PRICE  | -         | -         |          |
|                | AVERAGE SOLD PRICE | -         | -         | -        |
|                | # OF CONTRACTS     | 0         | 0         | 0%       |
|                | NEW LISTINGS       | 0         | 0         | 0%       |
|                |                    |           |           |          |

# Oradell

#### OCTOBER 2022

#### Monthly Inventory





### Contracts By Price Range

### Listings By Price Range



COMPASS

 $\sim$   $\sim$   $\sim$   $\sim$   $\sim$ / / / / / / / //// | | | | | / ------

Compass makes no representations or warranties, express or implied, with respect to future market conditions or prices of residential product at the time the subject property or any competitive property is complete and ready for occupancy or with respect to any report, study, finding, recommendation or other information provided by Compass herein. Moreover, no warranty, express or implied, is made or should be assumed regarding the accuracy, adequacy, completeness, legality, reliability, merchantability or fitness for a particular purpose of any information, in part or whole, contained herein. All material is presented with the understan